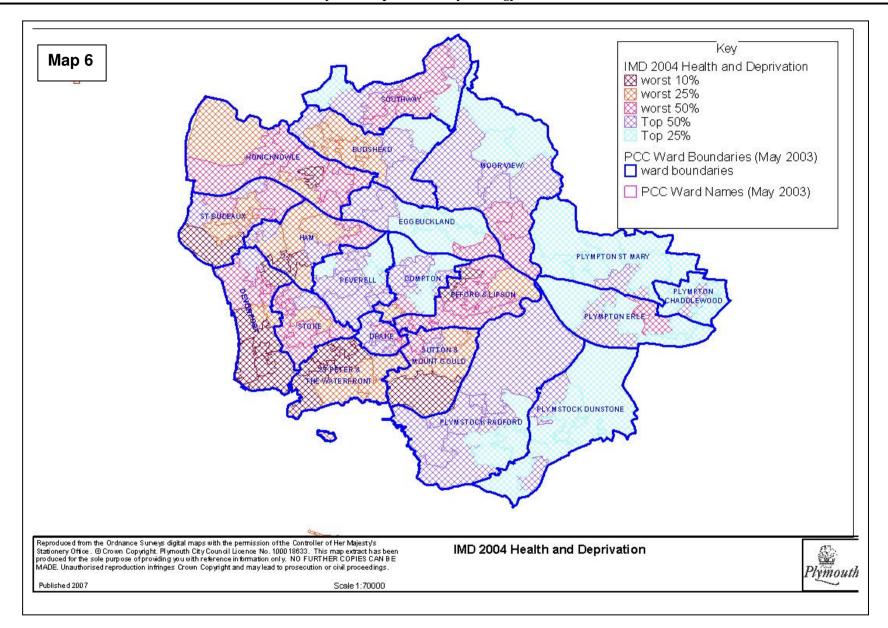

**Energie Fitness For Women**
- 121 Fort Stamford Health & Fitness
- 122 Imara Health And Fitness

- 123 Imara Ladies Health & Fitness
- 124 Le Club Health & Fitness
- 125 Mccaulays Health Clubs126 Plymouth Health Studio
- 127 Saltash Leisure Centre
- 128 Stonehouse Community Gym
- 129 York House Health Club
- 130 Longcause Special School (please mark on)
- 131 Butt Park Playing Field, Honicknowle Lane
- 132 Central Park (for skate park)
- 133 Greatlands Crescent, North Prospect Road
- 134 Hill Side Special School
- 135 Parkside Community College (Closed)
- 136 Riverside Primary School, Foulston Avenue
- 137 Tamerton Vale Primary School
- 138 William Sutton Memorial Hall, St Budeaux
- 139 Brickfields Plymouth Albion
- 140 Bull Point MoD
- 141 Manadon Football Development Centre



















Plymouth Sports Facility Strategy/DRAFT





















Plymouth Sports Facility Strategy/DRAFT

Map 20 40 44 01 45 40 30/58 32 3 32 51 Key O.Sports Halls Swimming Pools 😑 .Full Size Muga .Tennis Courts Outdoor Bowls 3 🔘 .Specialist . Two or more of the above sports on site 1-22 55 Reproduced from the Ordnance Surveys digital maps with the permission of the Controller of Her Majesty's Stationery Office. © Crown Copyright, Plymouth City Council Licence No. 100018633. This map extract has been produced for the sole purpose of providing you with reference information on Div. NO FURTHER COPIES CAN BE MADE. Unauthorised reproduction infinges Crown Copyright and may lead to prosecution or civil proceedings. Locality Area: South East - Key Facilities with 500m and 1000m radii -Plymou