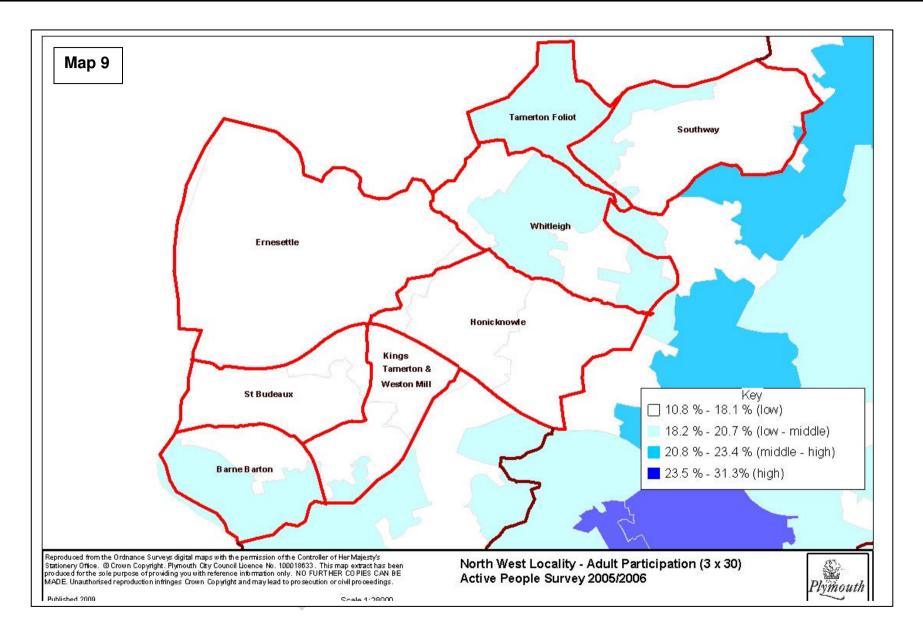

Plymouth Sports Facility Strategy/DRAFT

Plymouth Sports Facility Strategy/DRAFT

Map 20 40 44 01 45 40 30/58 32 3 32 51 Key O.Sports Halls Swimming Pools 😑 .Full Size Muga .Tennis Courts Outdoor Bowls 3 🔘 .Specialist . Two or more of the above sports on site 1-22 55 Reproduced from the Ordnance Surveys digital maps with the permission of the Controller of Her Majesty's Stationery Office. © Crown Copyright, Plymouth City Council Licence No. 100018633. This map extract has been produced for the sole purpose of providing you with reference information on Div. NO FURTHER COPIES CAN BE MADE. Unauthorised reproduction infinges Crown Copyright and may lead to prosecution or civil proceedings. Locality Area: South East - Key Facilities with 500m and 1000m radii -Plymouth Published 2009