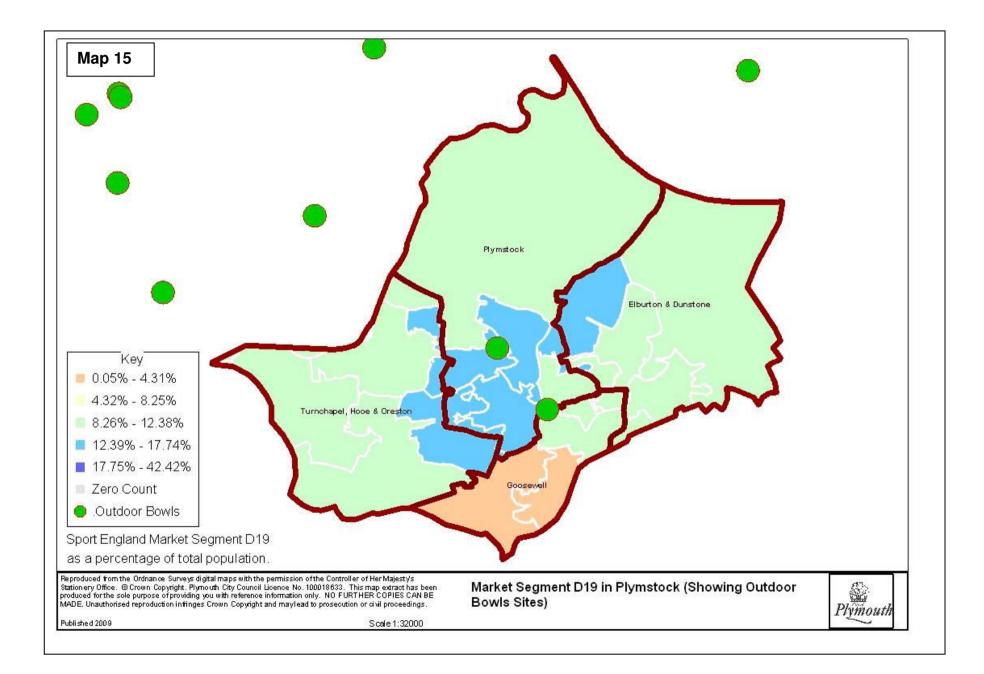

## Sports Facilities Index

- Brickfields Sports Centre 2 Coombe Dean School Sports Centre Derriford Health And Leisure Centre 3 4 Devonport High School For Boys 5 Devonshire Health & Racquet Club 6 Eggbuckland Community College Sports Centre 7 Estover Community College Sports Centre 8 Hele's School Sports Centre 9 HMS Drake 10 Lipson Community College Sports Centre 11 Marion Sport And Leisure 12 Mayflower Leisure Centre Notre Dame RC School Sports Centre 13 Plymouth Civil Service Club (Closed) 14 Plymouth College Ford Park 15 Plymouth College Preparatory School Millfields 16 Plymstock School Sports Centre 17 18 Ridgeway School Sports Centre Stoke Damerel Community College Sports Centre 19 20 Tamarside Community College Sports Complex 21 Universiity - Ernesettle (Closed) 22 University Of Plymouth Campus Sports Facilities 23 Whitleigh Campus Sports Centre 24 YMCA (Plymouth Kitto Centre) 25 City College Plymouth-Kings Road Centre 26 Devonport High School For Girls Drake Primary School Community Sports Hall 27 28 Plymouth High School For Girls 29 St Boniface School Sports Centre 30 The John Kitto Community College Sports 31 Central Park Bowling Greens 32 City Bus Bowling Group Green 33 Dean Cross Devonport Park 34 35 Harewood House 36 **Plymouth Hoe Bowling Green** 37 Plymstock Bowls Club, Furzehatt Road 38 Sir Francis Drake Bowls Club Tothill Park 39 40 Unity Park Bowling Pavilion 41 Victoria Park Bowling Pavilion 42 Carhullen LTC, Lockington Avenue 43 Hartley Park 44 Hill Lane LTC 45 Mannamead Tennis Club 46 Russell Avenue LTC 47 St.Budeaux Tennis Pavilion 48 Stonehouse Barracks 49 West Hoe Tennis Pavilion 50 Whiteford Road LTC 51 Central Park Leisure Pools 52 Mount Wise Swimming Pool 53 **Plymouth Pavilions** 54 Plympton Swimming Pool 55 Tinside Lido 56 Aquanauts Cattewater Pilot Gig Club 57 58 **Devon Schools Sailing Association** 59 Hooe Point Sailing Club (Civil Service)
- 60 Horizons (Children's Sailing Charity)
- 61 In Deep Diving