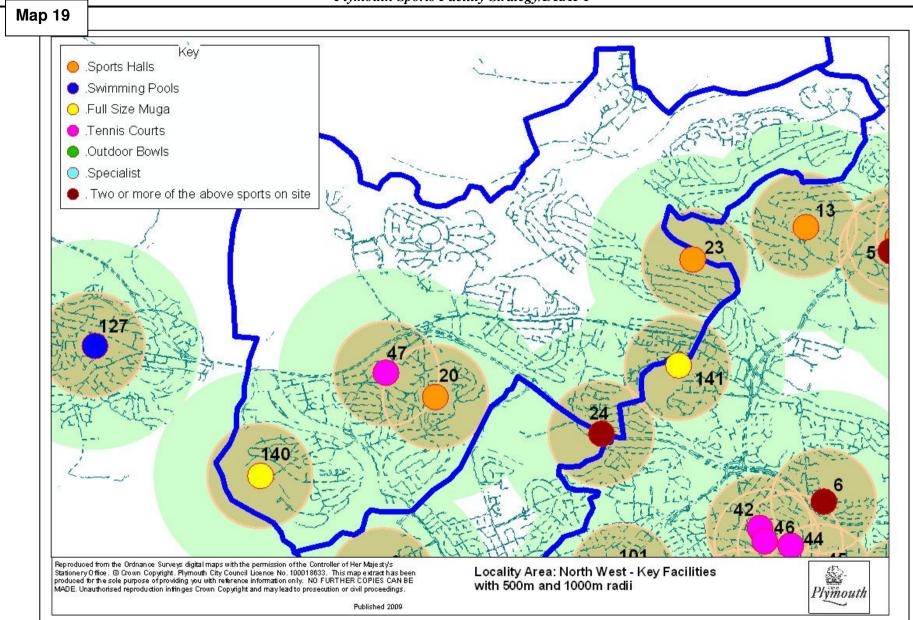

- 122 Imara Health And Fitness

- 123 Imara Ladies Health & Fitness
- 124 Le Club Health & Fitness
- 125 Mccaulays Health Clubs126 Plymouth Health Studio
- 127 Saltash Leisure Centre
- 128 Stonehouse Community Gym
- 129 York House Health Club
- 130 Longcause Special School (please mark on)
- 131 Butt Park Playing Field, Honicknowle Lane
- 132 Central Park (for skate park)
- 133 Greatlands Crescent, North Prospect Road
- 134 Hill Side Special School
- 135 Parkside Community College (Closed)
- 136 Riverside Primary School, Foulston Avenue
- 137 Tamerton Vale Primary School
- 138 William Sutton Memorial Hall, St Budeaux
- 139 Brickfields Plymouth Albion
- 140 Bull Point MoD
- 141 Manadon Football Development Centre



















Plymouth Sports Facility Strategy/DRAFT





















Plymouth Sports Facility Strategy/DRAFT

Map 20 40 44 01 45 40 30/58 32 3 32 51 Key O.Sports Halls Swimming Pools 😑 .Full Size Muga .Tennis Courts Outdoor Bowls 3 🔘 .Specialist . Two or more of the above sports on site 1-22 55 Reproduced from the Ordnance Surveys digital maps with the permission of the Controller of Her Majesty's Stationery Office. © Crown Copyright, Plymouth City Council Licence No. 100018633. This map extract has been produced for the sole purpose of providing you with reference information on Div. NO FURTHER COPIES CAN BE MADE. Unauthorised reproduction infinges Crown Copyright and may lead to prosecution or civil proceedings. Locality Area: South East - Key Facilities with 500m and 1000m radii -Plymouth Published 2009