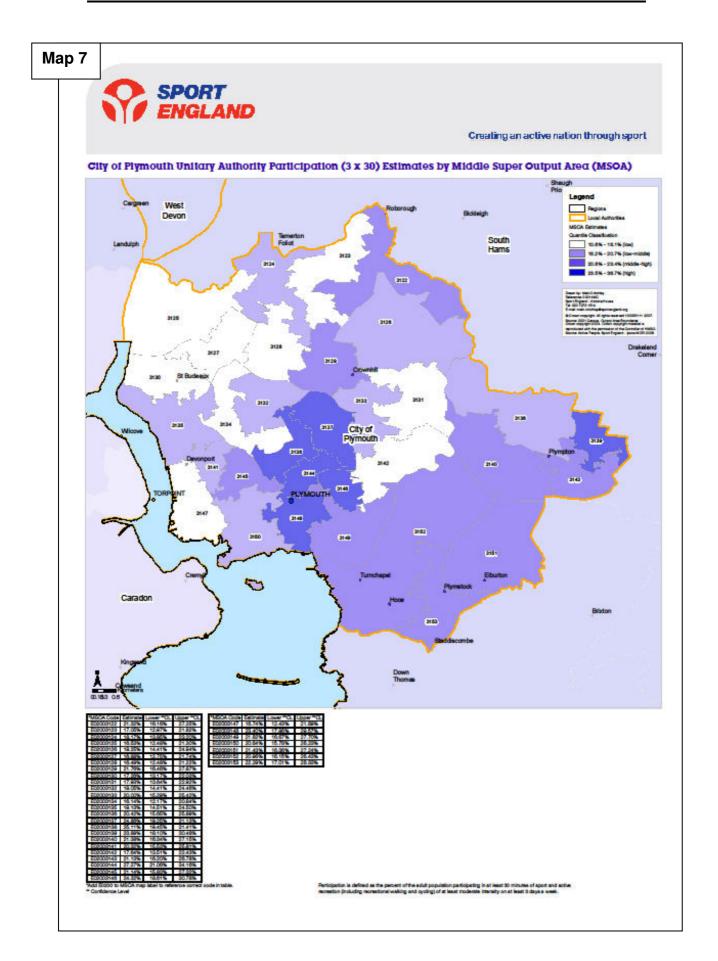

Energie Fitness For Women**
- 121 Fort Stamford Health & Fitness
- 122 Imara Health And Fitness

- 123 Imara Ladies Health & Fitness
- 124 Le Club Health & Fitness
- 125 Mccaulays Health Clubs126 Plymouth Health Studio
- 127 Saltash Leisure Centre
- 128 Stonehouse Community Gym
- 129 York House Health Club
- 130 Longcause Special School (please mark on)
- 131 Butt Park Playing Field, Honicknowle Lane
- 132 Central Park (for skate park)
- 133 Greatlands Crescent, North Prospect Road
- 134 Hill Side Special School
- 135 Parkside Community College (Closed)
- 136 Riverside Primary School, Foulston Avenue
- 137 Tamerton Vale Primary School
- 138 William Sutton Memorial Hall, St Budeaux
- 139 Brickfields Plymouth Albion
- 140 Bull Point MoD
- 141 Manadon Football Development Centre



















Plymouth Sports Facility Strategy/DRAFT





















Plymouth Sports Facility Strategy/DRAFT

Map 20 40 44 01 45 40 30/58 32 3 32 51 Key O.Sports Halls Swimming Pools 😑 .Full Size Muga .Tennis Courts Outdoor Bowls 3 🔘 .Specialist . Two or more of the above sports on site 1-22 55 Reproduced from the Ordnance Surveys digital maps with the permission of the Controller of Her Majesty's Stationery Office. © Crown Copyright, Plymouth City Council Licence No. 100018633. This map extract has been produced for the sole purpose of providing you with reference information on Div. NO FURTHER COPIES CAN BE MADE. Unauthorised reproduction infinges Crown Copyright and may lead to prosecution or civil proceedings. Locality Area: South East - Key Facilities with 500m and 1000m radii -Plymouth