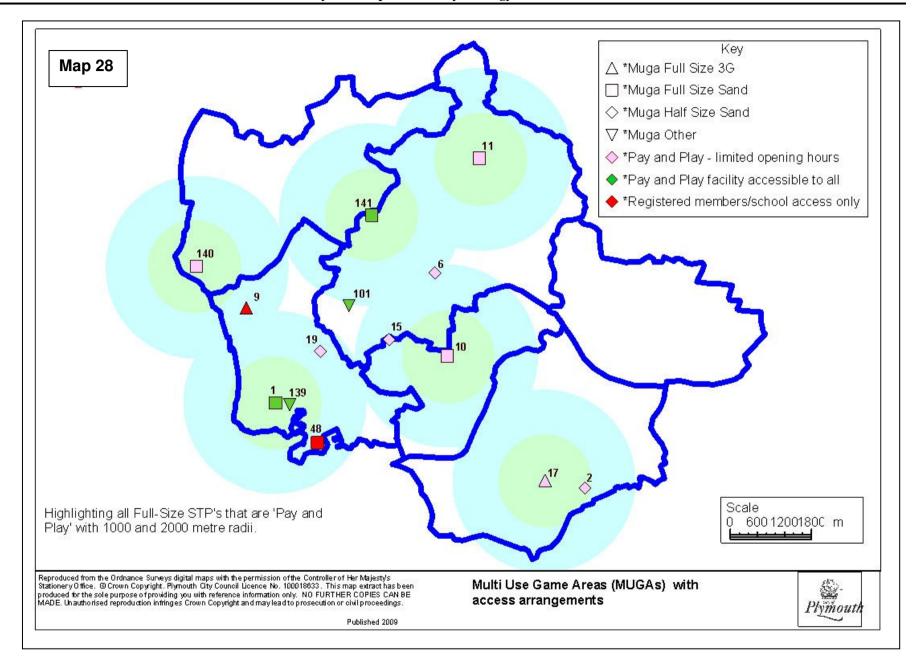

## Sports Facilities Index

- Brickfields Sports Centre 2 Coombe Dean School Sports Centre Derriford Health And Leisure Centre 3 4 Devonport High School For Boys 5 Devonshire Health & Racquet Club 6 Eggbuckland Community College Sports Centre 7 Estover Community College Sports Centre 8 Hele's School Sports Centre 9 HMS Drake 10 Lipson Community College Sports Centre 11 Marion Sport And Leisure 12 Mayflower Leisure Centre Notre Dame RC School Sports Centre 13 Plymouth Civil Service Club (Closed) 14 Plymouth College Ford Park 15 Plymouth College Preparatory School Millfields 16 Plymstock School Sports Centre 17 18 Ridgeway School Sports Centre Stoke Damerel Community College Sports Centre 19 20 Tamarside Community College Sports Complex 21 Universiity - Ernesettle (Closed) 22 University Of Plymouth Campus Sports Facilities 23 Whitleigh Campus Sports Centre 24 YMCA (Plymouth Kitto Centre) 25 City College Plymouth-Kings Road Centre 26 Devonport High School For Girls Drake Primary School Community Sports Hall 27 28 Plymouth High School For Girls 29 St Boniface School Sports Centre 30 The John Kitto Community College Sports 31 Central Park Bowling Greens 32 City Bus Bowling Group Green 33 Dean Cross Devonport Park 34 35 Harewood House 36 **Plymouth Hoe Bowling Green** 37 Plymstock Bowls Club, Furzehatt Road 38 Sir Francis Drake Bowls Club Tothill Park 39 40 Unity Park Bowling Pavilion 41 Victoria Park Bowling Pavilion 42 Carhullen LTC, Lockington Avenue 43 Hartley Park 44 Hill Lane LTC 45 Mannamead Tennis Club 46 Russell Avenue LTC 47 St.Budeaux Tennis Pavilion 48 Stonehouse Barracks 49 West Hoe Tennis Pavilion 50 Whiteford Road LTC 51 Central Park Leisure Pools 52 Mount Wise Swimming Pool 53 **Plymouth Pavilions** 54 Plympton Swimming Pool 55 Tinside Lido 56 Aquanauts Cattewater Pilot Gig Club 57 58 **Devon Schools Sailing Association** 59 Hooe Point Sailing Club (Civil Service)
- 60 Horizons (Children's Sailing Charity)
- 61 In Deep Diving

- 62 Liquid Boards
  - Mayflower Offshore Rowing Club 63
  - 64 Mayflower Sailing Club
  - 65 Mountbatten Sailing & Watersports Centre
  - 66 Plym Yacht Club
  - 67 Plymouth Amateur Rowing Club
  - 68 Plymouth Powerboat School
- 69 Plymouth Sailing School
- 70 Plymouth Sound Bsac
- 71 Plymouth Youth Sailing
- 72 Port Of Plymouth Canoe Association
- 73 **Reactive Watersports**
- 74 Royal Western Yacht Club
- 75 Tamar River Sailing Club
- Chaddlewood Farm Community Centre 76
- 77 Colebrook Community Association
- 78 Efford Youth & Community Centre
- 79 Ernesettle Community Centre
- 80 Ford Youth & Community Centre
- 81 Frederick Street Centre
- 82 Granby Island Community Centre
- 83 Harewood House Community Centre
- 84 Honicknowle Youth & Community Centre
- 85 Kings Tamerton Youth & Community Centre
- 86 Morley Youth & Community Centre
- 87 Mount Gould Youth & Community Centre
- 88 Mount Wise Neighbourhood Centre
- 89 **Onward Community Centre**
- 90 **Plymstock Community Centre**
- 91 Radford Community Centre
- 92 **Rees Youth Centre**
- 93 South Trelawney Community Centre
- 94 Southway Community Centre
- 95 Tamar View Community Centre
- 96 The William Sutton Memorial Hall
- **Tothill Community Centre** 97
- 98 Whitleigh Youth Centre
- gg Woodland Fort Community Centre
- 100 **Devonport Boxing Club**
- 101 Goals
- 102 Great Western Railway Social Club, Laira
- 103 John Nike Leisure Sports Ltd
- 104 Matchplay Snooker Club
- 105 Plymouth Golf Centre
- 106 **Plymouth Speedway**
- 107 St Jude's Table Tennis
- 108 Staddon Heights Golf Club
- Swallows Gymnastics Centre 109
- 110 Westcountry Squash And Fitness Centre
- 111 Woolwell Table Tennis Centre, Woolwell
- 112 Body Ace Gym And Fitness Club
- 113 Bodylines Gym And Sunbed Centre
- 114 Cannons Health Club (Plymouth)
- 115 **Club** Continental
- 116 **Club Motivation**
- Core Fitness 117
- 118 Curves For Women
- Elfordleigh Oasis Health Spa 119
- 120 **Energie Fitness For Women**
- 121 Fort Stamford Health & Fitness
- 122 Imara Health And Fitness

- 123 Imara Ladies Health & Fitness
- 124 Le Club Health & Fitness
- 125 Mccaulays Health Clubs126 Plymouth Health Studio
- 127 Saltash Leisure Centre
- 128 Stonehouse Community Gym
- 129 York House Health Club
- 130 Longcause Special School (please mark on)
- 131 Butt Park Playing Field, Honicknowle Lane
- 132 Central Park (for skate park)
- 133 Greatlands Crescent, North Prospect Road
- 134 Hill Side Special School
- 135 Parkside Community College (Closed)
- 136 Riverside Primary School, Foulston Avenue
- 137 Tamerton Vale Primary School
- 138 William Sutton Memorial Hall, St Budeaux
- 139 Brickfields Plymouth Albion
- 140 Bull Point MoD
- 141 Manadon Football Development Centre