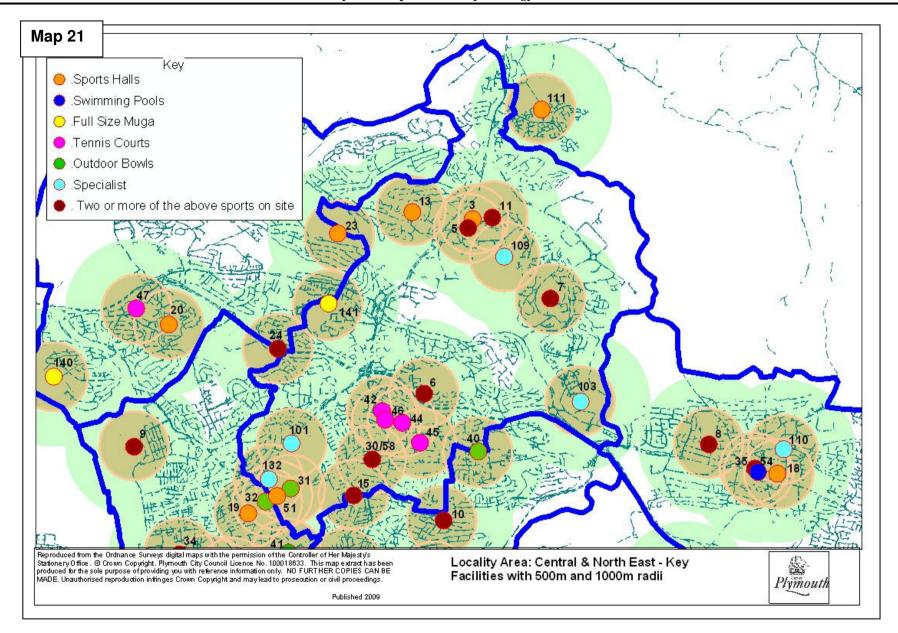

orts Facility Strategy/DRAFT





















Plymouth Sports Facility Strategy/DRAFT

Map 20 40 44 01 45 40 30/58 32 3 32 51 Key O.Sports Halls Swimming Pools 😑 .Full Size Muga .Tennis Courts Outdoor Bowls 3 🔘 .Specialist . Two or more of the above sports on site 1-22 55 Reproduced from the Ordnance Surveys digital maps with the permission of the Controller of Her Majesty's Stationery Office. © Crown Copyright, Plymouth City Council Licence No. 100018633. This map extract has been produced for the sole purpose of providing you with reference information on Div. NO FURTHER COPIES CAN BE MADE. Unauthorised reproduction infinges Crown Copyright and may lead to prosecution or civil proceedings. Locality Area: South East - Key Facilities with 500m and 1000m radii -Plymouth Published 2009