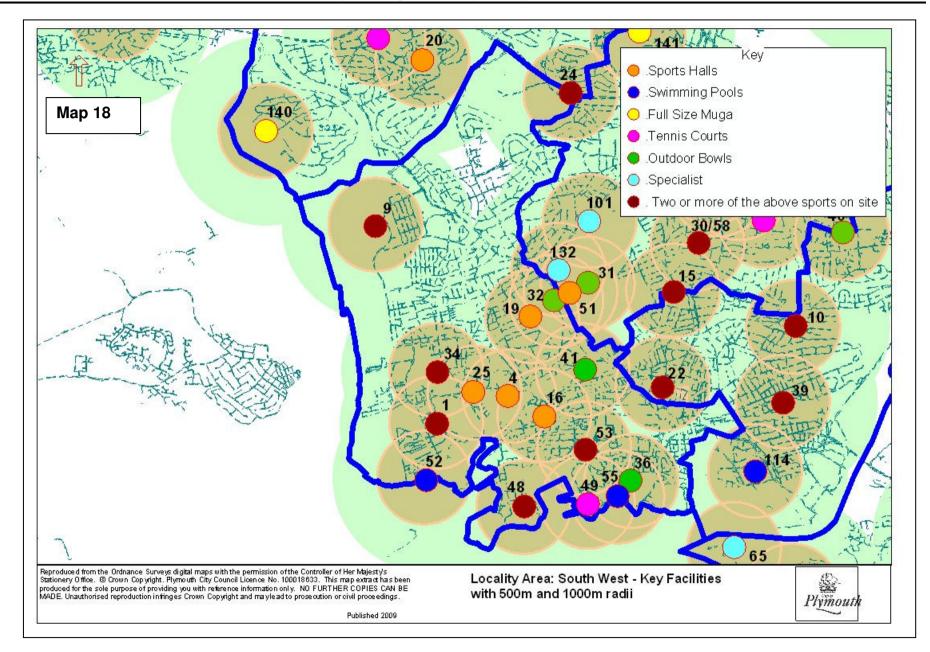

s
- 122 Imara Health And Fitness

- 123 Imara Ladies Health & Fitness
- 124 Le Club Health & Fitness
- 125 Mccaulays Health Clubs126 Plymouth Health Studio
- 127 Saltash Leisure Centre
- 128 Stonehouse Community Gym
- 129 York House Health Club
- 130 Longcause Special School (please mark on)
- 131 Butt Park Playing Field, Honicknowle Lane
- 132 Central Park (for skate park)
- 133 Greatlands Crescent, North Prospect Road
- 134 Hill Side Special School
- 135 Parkside Community College (Closed)
- 136 Riverside Primary School, Foulston Avenue
- 137 Tamerton Vale Primary School
- 138 William Sutton Memorial Hall, St Budeaux
- 139 Brickfields Plymouth Albion
- 140 Bull Point MoD
- 141 Manadon Football Development Centre



















Plymouth Sports Facility Strategy/DRAFT





















Plymouth Sports Facility Strategy/DRAFT

Map 20 40 44 01 45 40 30/58 32 3 32 51 Key O.Sports Halls Swimming Pools 😑 .Full Size Muga .Tennis Courts Outdoor Bowls 3 🔘 .Specialist . Two or more of the above sports on site 1-22 55 Reproduced from the Ordnance Surveys digital maps with the permission of the Controller of Her Majesty's Stationery Office. © Crown Copyright, Plymouth City Council Licence No. 100018633. This map extract has been produced for the sole purpose of providing you with reference information on Div. NO FURTHER COPIES CAN BE MADE. Unauthorised reproduction infinges Crown Copyright and may lead to prosecution or civil proceedings. Locality Area: South East - Key Facilities with 500m and 1000m radii -Plymouth Published 2009