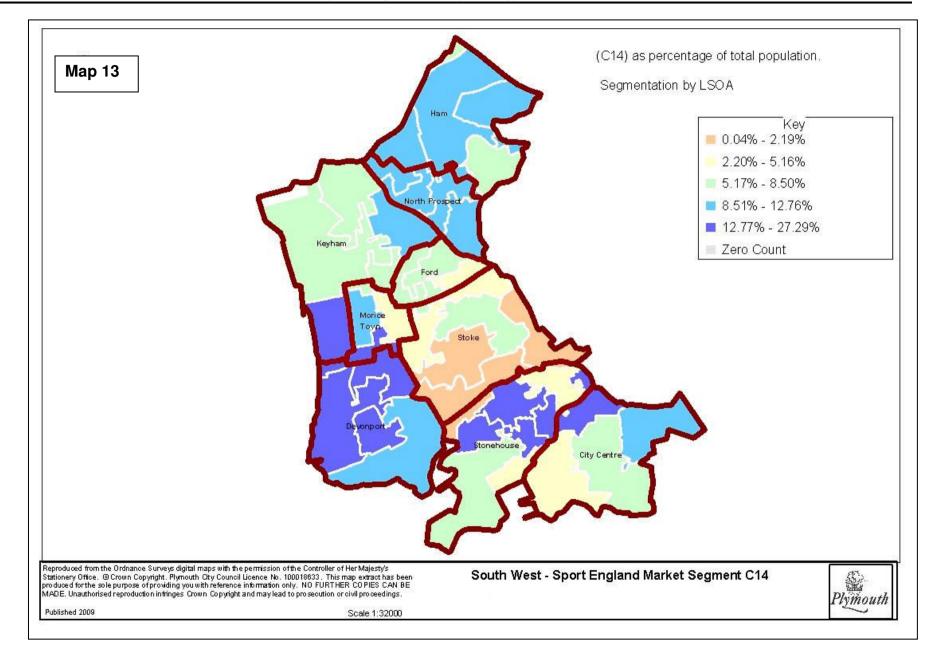

## Sports Facilities Index

- Brickfields Sports Centre 2 Coombe Dean School Sports Centre Derriford Health And Leisure Centre 3 4 Devonport High School For Boys 5 Devonshire Health & Racquet Club 6 Eggbuckland Community College Sports Centre 7 Estover Community College Sports Centre 8 Hele's School Sports Centre 9 HMS Drake 10 Lipson Community College Sports Centre 11 Marion Sport And Leisure 12 Mayflower Leisure Centre Notre Dame RC School Sports Centre 13 Plymouth Civil Service Club (Closed) 14 Plymouth College Ford Park 15 Plymouth College Preparatory School Millfields 16 Plymstock School Sports Centre 17 18 Ridgeway School Sports Centre Stoke Damerel Community College Sports Centre 19 20 Tamarside Community College Sports Complex 21 Universiity - Ernesettle (Closed) 22 University Of Plymouth Campus Sports Facilities 23 Whitleigh Campus Sports Centre 24 YMCA (Plymouth Kitto Centre) 25 City College Plymouth-Kings Road Centre 26 Devonport High School For Girls Drake Primary School Community Sports Hall 27 28 Plymouth High School For Girls 29 St Boniface School Sports Centre 30 The John Kitto Community College Sports 31 Central Park Bowling Greens 32 City Bus Bowling Group Green 33 Dean Cross Devonport Park 34 35 Harewood House 36 **Plymouth Hoe Bowling Green** 37 Plymstock Bowls Club, Furzehatt Road 38 Sir Francis Drake Bowls Club Tothill Park 39 40 Unity Park Bowling Pavilion 41 Victoria Park Bowling Pavilion 42 Carhullen LTC, Lockington Avenue 43 Hartley Park 44 Hill Lane LTC 45 Mannamead Tennis Club 46 Russell Avenue LTC 47 St.Budeaux Tennis Pavilion 48 Stonehouse Barracks 49 West Hoe Tennis Pavilion 50 Whiteford Road LTC 51 Central Park Leisure Pools 52 Mount Wise Swimming Pool 53 **Plymouth Pavilions** 54 Plympton Swimming Pool 55 Tinside Lido 56 Aquanauts Cattewater Pilot Gig Club 57 58 **Devon Schools Sailing Association** 59 Hooe Point Sailing Club (Civil Service)
- 60 Horizons (Children's Sailing Charity)
- 61 In Deep Diving