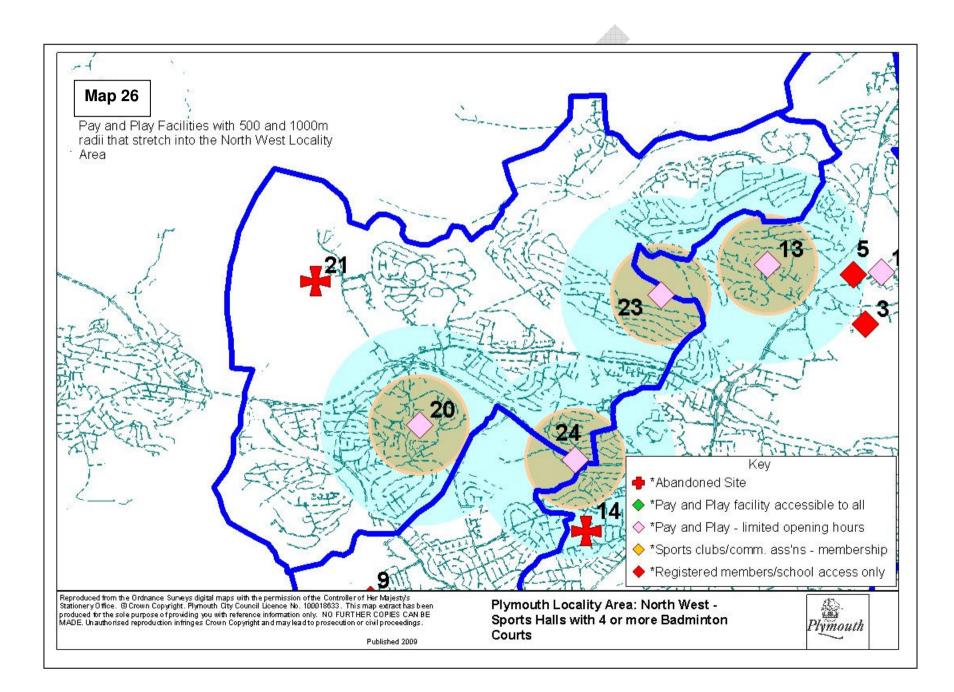

## Sports Facilities Index

- Brickfields Sports Centre 2 Coombe Dean School Sports Centre Derriford Health And Leisure Centre 3 4 Devonport High School For Boys 5 Devonshire Health & Racquet Club 6 Eggbuckland Community College Sports Centre 7 Estover Community College Sports Centre 8 Hele's School Sports Centre 9 HMS Drake 10 Lipson Community College Sports Centre 11 Marion Sport And Leisure 12 Mayflower Leisure Centre Notre Dame RC School Sports Centre 13 Plymouth Civil Service Club (Closed) 14 Plymouth College Ford Park 15 Plymouth College Preparatory School Millfields 16 Plymstock School Sports Centre 17 18 Ridgeway School Sports Centre Stoke Damerel Community College Sports Centre 19 20 Tamarside Community College Sports Complex 21 Universiity - Ernesettle (Closed) 22 University Of Plymouth Campus Sports Facilities 23 Whitleigh Campus Sports Centre 24 YMCA (Plymouth Kitto Centre) 25 City College Plymouth-Kings Road Centre 26 Devonport High School For Girls Drake Primary School Community Sports Hall 27 28 Plymouth High School For Girls 29 St Boniface School Sports Centre 30 The John Kitto Community College Sports 31 Central Park Bowling Greens 32 City Bus Bowling Group Green 33 Dean Cross Devonport Park 34 35 Harewood House 36 **Plymouth Hoe Bowling Green** 37 Plymstock Bowls Club, Furzehatt Road 38 Sir Francis Drake Bowls Club Tothill Park 39 40 Unity Park Bowling Pavilion 41 Victoria Park Bowling Pavilion 42 Carhullen LTC, Lockington Avenue 43 Hartley Park 44 Hill Lane LTC 45 Mannamead Tennis Club 46 Russell Avenue LTC 47 St.Budeaux Tennis Pavilion 48 Stonehouse Barracks 49 West Hoe Tennis Pavilion 50 Whiteford Road LTC 51 Central Park Leisure Pools 52 Mount Wise Swimming Pool 53 **Plymouth Pavilions** 54 Plympton Swimming Pool 55 Tinside Lido 56 Aquanauts Cattewater Pilot Gig Club 57 58 **Devon Schools Sailing Association** 59 Hooe Point Sailing Club (Civil Service)
- 60 Horizons (Children's Sailing Charity)
- 61 In Deep Diving

- 62 Liquid Boards
  - Mayflower Offshore Rowing Club 63
  - 64 Mayflower Sailing Club
  - 65 Mountbatten Sailing & Watersports Centre
  - 66 Plym Yacht Club
  - 67 Plymouth Amateur Rowing Club
  - 68 Plymouth Powerboat School
- 69 Plymouth Sailing School
- 70 Plymouth Sound Bsac
- 71 Plymouth Youth Sailing
- 72 Port Of Plymouth Canoe Association
- 73 **Reactive Watersports**
- 74 Royal Western Yacht Club
- 75 Tamar River Sailing Club
- Chaddlewood Farm Community Centre 76
- 77 Colebrook Community Association
- 78 Efford Youth & Community Centre
- 79 Ernesettle Community Centre
- 80 Ford Youth & Community Centre
- 81 Frederick Street Centre
- 82 Granby Island Community Centre
- 83 Harewood House Community Centre
- 84 Honicknowle Youth & Community Centre
- 85 Kings Tamerton Youth & Community Centre
- 86 Morley Youth & Community Centre
- 87 Mount Gould Youth & Community Centre
- 88 Mount Wise Neighbourhood Centre
- 89 **Onward Community Centre**
- 90 **Plymstock Community Centre**
- 91 Radford Community Centre
- 92 **Rees Youth Centre**
- 93 South Trelawney Community Centre
- 94 Southway Community Centre
- 95 Tamar View Community Centre
- 96 The William Sutton Memorial Hall
- **Tothill Community Centre** 97
- 98 Whitleigh Youth Centre
- gg Woodland Fort Community Centre
- 100 **Devonport Boxing Club**
- 101 Goals
- 102 Great Western Railway Social Club, Laira
- 103 John Nike Leisure Sports Ltd
- 104 Matchplay Snooker Club
- 105 Plymouth Golf Centre
- 106 **Plymouth Speedway**
- 107 St Jude's Table Tennis
- 108 Staddon Heights Golf Club
- Swallows Gymnastics Centre 109
- 110 Westcountry Squash And Fitness Centre
- 111 Woolwell Table Tennis Centre, Woolwell
- 112 Body Ace Gym And Fitness Club
- 113 Bodylines Gym And Sunbed Centre
- 114 Cannons Health Club (Plymouth)
- 115 **Club** Continental
- 116 **Club Motivation**
- Core Fitness 117
- 118 Curves For Women
- Elfordleigh Oasis Health Spa 119
- 120 **Energie Fitness For Women**
- 121 Fort Stamford Health & Fitness
- 122 Imara Health And Fitness

- 123 Imara Ladies Health & Fitness
- 124 Le Club Health & Fitness
- 125 Mccaulays Health Clubs126 Plymouth Health Studio
- 127 Saltash Leisure Centre
- 128 Stonehouse Community Gym
- 129 York House Health Club
- 130 Longcause Special School (please mark on)
- 131 Butt Park Playing Field, Honicknowle Lane
- 132 Central Park (for skate park)
- 133 Greatlands Crescent, North Prospect Road
- 134 Hill Side Special School
- 135 Parkside Community College (Closed)
- 136 Riverside Primary School, Foulston Avenue
- 137 Tamerton Vale Primary School
- 138 William Sutton Memorial Hall, St Budeaux
- 139 Brickfields Plymouth Albion
- 140 Bull Point MoD
- 141 Manadon Football Development Centre