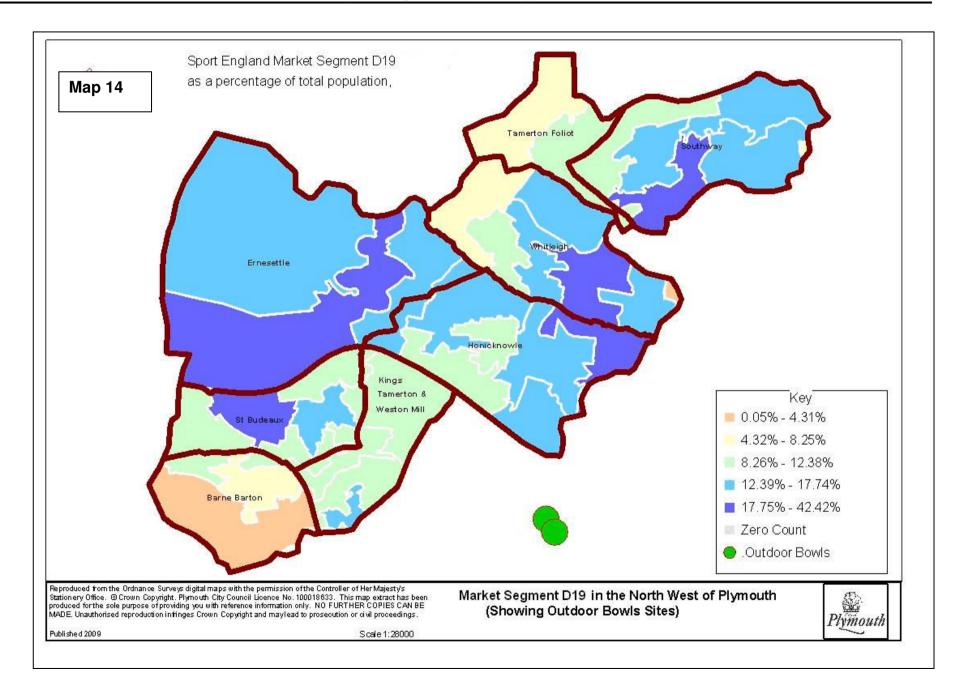

## Sports Facilities Index

- Brickfields Sports Centre 2 Coombe Dean School Sports Centre Derriford Health And Leisure Centre 3 4 Devonport High School For Boys 5 Devonshire Health & Racquet Club 6 Eggbuckland Community College Sports Centre 7 Estover Community College Sports Centre 8 Hele's School Sports Centre 9 HMS Drake 10 Lipson Community College Sports Centre 11 Marion Sport And Leisure 12 Mayflower Leisure Centre Notre Dame RC School Sports Centre 13 Plymouth Civil Service Club (Closed) 14 Plymouth College Ford Park 15 Plymouth College Preparatory School Millfields 16 Plymstock School Sports Centre 17 18 Ridgeway School Sports Centre Stoke Damerel Community College Sports Centre 19 20 Tamarside Community College Sports Complex 21 Universiity - Ernesettle (Closed) 22 University Of Plymouth Campus Sports Facilities 23 Whitleigh Campus Sports Centre 24 YMCA (Plymouth Kitto Centre) 25 City College Plymouth-Kings Road Centre 26 Devonport High School For Girls Drake Primary School Community Sports Hall 27 28 Plymouth High School For Girls 29 St Boniface School Sports Centre 30 The John Kitto Community College Sports 31 Central Park Bowling Greens 32 City Bus Bowling Group Green 33 Dean Cross Devonport Park 34 35 Harewood House 36 **Plymouth Hoe Bowling Green** 37 Plymstock Bowls Club, Furzehatt Road 38 Sir Francis Drake Bowls Club Tothill Park 39 40 Unity Park Bowling Pavilion 41 Victoria Park Bowling Pavilion 42 Carhullen LTC, Lockington Avenue 43 Hartley Park 44 Hill Lane LTC 45 Mannamead Tennis Club 46 Russell Avenue LTC 47 St.Budeaux Tennis Pavilion 48 Stonehouse Barracks 49 West Hoe Tennis Pavilion 50 Whiteford Road LTC 51 Central Park Leisure Pools 52 Mount Wise Swimming Pool 53 **Plymouth Pavilions** 54 Plympton Swimming Pool 55 Tinside Lido 56 Aquanauts Cattewater Pilot Gig Club 57 58 **Devon Schools Sailing Association** 59 Hooe Point Sailing Club (Civil Service)
- 60 Horizons (Children's Sailing Charity)
- 61 In Deep Diving