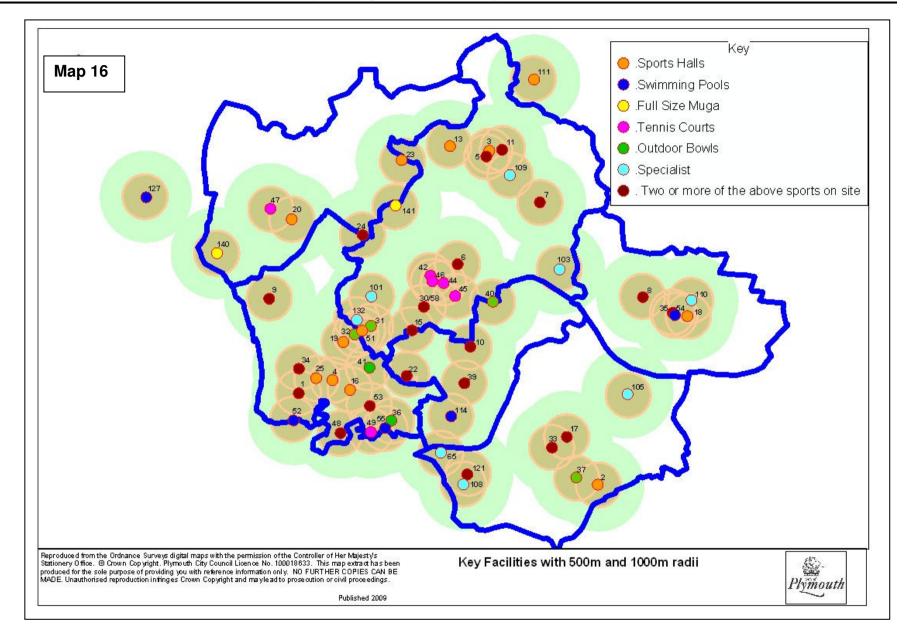

Plymouth Sports Facility Strategy/DRAFT

Plymouth Sports Facility Strategy/DRAFT

Map 20 40 44 01 45 40 30/58 32 3 32 51 Key O.Sports Halls Swimming Pools 😑 .Full Size Muga .Tennis Courts Outdoor Bowls 3 🔘 .Specialist . Two or more of the above sports on site 1-22 55 Reproduced from the Ordnance Surveys digital maps with the permission of the Controller of Her Majesty's Stationery Office. © Crown Copyright, Plymouth City Council Licence No. 100018633. This map extract has been produced for the sole purpose of providing you with reference information on Div. NO FURTHER COPIES CAN BE MADE. Unauthorised reproduction infinges Crown Copyright and may lead to prosecution or civil proceedings. Locality Area: South East - Key Facilities with 500m and 1000m radii -Plymouth Published 2009