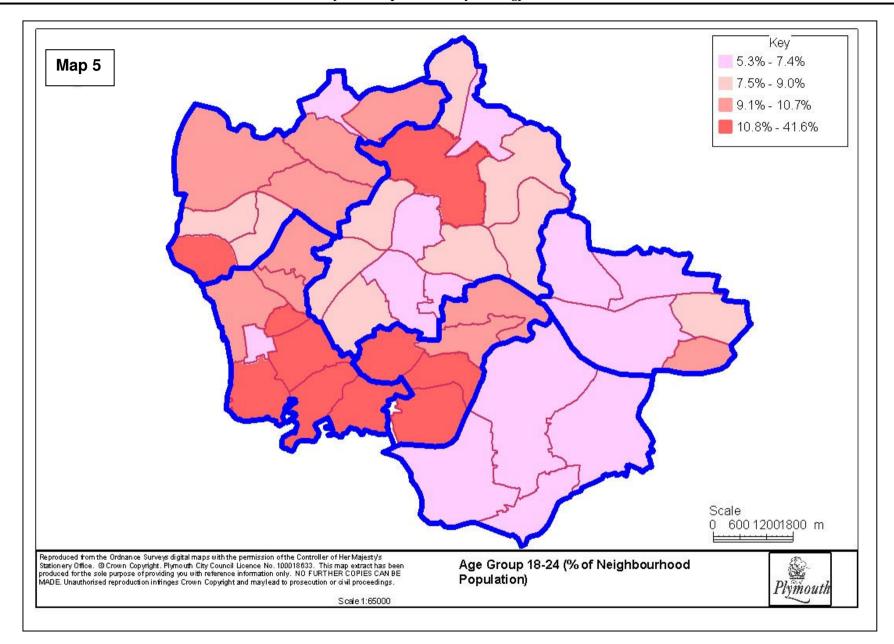

0 **Energie Fitness For Women**
- 121 Fort Stamford Health & Fitness
- 122 Imara Health And Fitness

- 123 Imara Ladies Health & Fitness
- 124 Le Club Health & Fitness
- 125 Mccaulays Health Clubs126 Plymouth Health Studio
- 127 Saltash Leisure Centre
- 128 Stonehouse Community Gym
- 129 York House Health Club
- 130 Longcause Special School (please mark on)
- 131 Butt Park Playing Field, Honicknowle Lane
- 132 Central Park (for skate park)
- 133 Greatlands Crescent, North Prospect Road
- 134 Hill Side Special School
- 135 Parkside Community College (Closed)
- 136 Riverside Primary School, Foulston Avenue
- 137 Tamerton Vale Primary School
- 138 William Sutton Memorial Hall, St Budeaux
- 139 Brickfields Plymouth Albion
- 140 Bull Point MoD
- 141 Manadon Football Development Centre



















Plymouth Sports Facility Strategy/DRAFT





















Plymouth Sports Facility Strategy/DRAFT

Map 20 40 44 01 45 40 30/58 32 3 32 51 Key O.Sports Halls Swimming Pools 😑 .Full Size Muga .Tennis Courts Outdoor Bowls 3 🔘 .Specialist . Two or more of the above sports on site 1-22 55 Reproduced from the Ordnance Surveys digital maps with the permission of the Controller of Her Majesty's Stationery Office. © Crown Copyright, Plymouth City Council Licence No. 100018633. This map extract has been produced for the sole purpose of providing you with reference information on Div. NO FURTHER COPIES CAN BE MADE. Unauthorised reproduction infinges Crown Copyright and may lead to prosecution or civil proceedings. Locality Area: South East - Key Facilities with 500m and 1000m radii -Plym