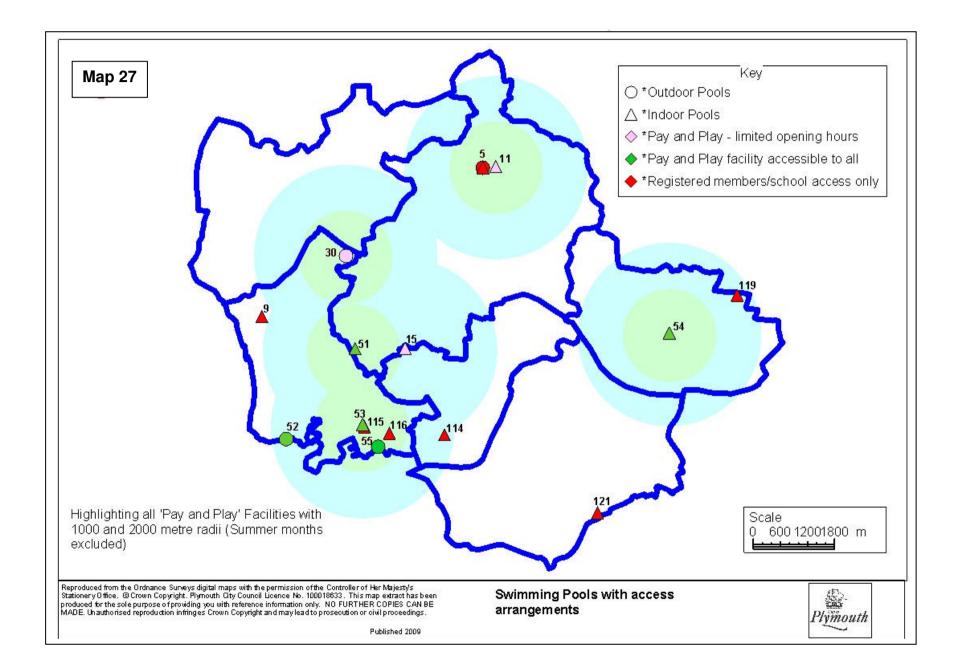

## Sports Facilities Index

- Brickfields Sports Centre 2 Coombe Dean School Sports Centre Derriford Health And Leisure Centre 3 4 Devonport High School For Boys 5 Devonshire Health & Racquet Club 6 Eggbuckland Community College Sports Centre 7 Estover Community College Sports Centre 8 Hele's School Sports Centre 9 HMS Drake 10 Lipson Community College Sports Centre 11 Marion Sport And Leisure 12 Mayflower Leisure Centre Notre Dame RC School Sports Centre 13 Plymouth Civil Service Club (Closed) 14 Plymouth College Ford Park 15 Plymouth College Preparatory School Millfields 16 Plymstock School Sports Centre 17 18 Ridgeway School Sports Centre Stoke Damerel Community College Sports Centre 19 20 Tamarside Community College Sports Complex 21 Universiity - Ernesettle (Closed) 22 University Of Plymouth Campus Sports Facilities 23 Whitleigh Campus Sports Centre 24 YMCA (Plymouth Kitto Centre) 25 City College Plymouth-Kings Road Centre 26 Devonport High School For Girls Drake Primary School Community Sports Hall 27 28 Plymouth High School For Girls 29 St Boniface School Sports Centre 30 The John Kitto Community College Sports 31 Central Park Bowling Greens 32 City Bus Bowling Group Green 33 Dean Cross Devonport Park 34 35 Harewood House 36 **Plymouth Hoe Bowling Green** 37 Plymstock Bowls Club, Furzehatt Road 38 Sir Francis Drake Bowls Club Tothill Park 39 40 Unity Park Bowling Pavilion 41 Victoria Park Bowling Pavilion 42 Carhullen LTC, Lockington Avenue 43 Hartley Park 44 Hill Lane LTC 45 Mannamead Tennis Club 46 Russell Avenue LTC 47 St.Budeaux Tennis Pavilion 48 Stonehouse Barracks 49 West Hoe Tennis Pavilion 50 Whiteford Road LTC 51 Central Park Leisure Pools 52 Mount Wise Swimming Pool 53 **Plymouth Pavilions** 54 Plympton Swimming Pool 55 Tinside Lido 56 Aquanauts Cattewater Pilot Gig Club 57 58 **Devon Schools Sailing Association** 59 Hooe Point Sailing Club (Civil Service)
- 60 Horizons (Children's Sailing Charity)
- 61 In Deep Diving

- 62 Liquid Boards
  - Mayflower Offshore Rowing Club 63
  - 64 Mayflower Sailing Club
  - 65 Mountbatten Sailing & Watersports Centre
  - 66 Plym Yacht Club
  - 67 Plymouth Amateur Rowing Club
  - 68 Plymouth Powerboat School
- 69 Plymouth Sailing School
- 70 Plymouth Sound Bsac
- 71 Plymouth Youth Sailing
- 72 Port Of Plymouth Canoe Association
- 73 **Reactive Watersports**
- 74 Royal Western Yacht Club
- 75 Tamar River Sailing Club
- Chaddlewood Farm Community Centre 76
- 77 Colebrook Community Association
- 78 Efford Youth & Community Centre
- 79 Ernesettle Community Centre
- 80 Ford Youth & Community Centre
- 81 Frederick Street Centre
- 82 Granby Island Community Centre
- 83 Harewood House Community Centre
- 84 Honicknowle Youth & Community Centre
- 85 Kings Tamerton Youth & Community Centre
- 86 Morley Youth & Community Centre
- 87 Mount Gould Youth & Community Centre
- 88 Mount Wise Neighbourhood Centre
- 89 **Onward Community Centre**
- 90 **Plymstock Community Centre**
- 91 Radford Community Centre
- 92 **Rees Youth Centre**
- 93 South Trelawney Community Centre
- 94 Southway Community Centre
- 95 Tamar View Community Centre
- 96 The William Sutton Memorial Hall
- **Tothill Community Centre** 97
- 98 Whitleigh Youth Centre
- gg Woodland Fort Community Centre
- 100 **Devonport Boxing Club**
- 101 Goals
- 102 Great Western Railway Social Club, Laira
- 103 John Nike Leisure Sports Ltd
- 104 Matchplay Snooker Club
- 105 Plymouth Golf Centre
- 106 **Plymouth Speedway**
- 107 St Jude's Table Tennis
- 108 Staddon Heights Golf Club
- Swallows Gymnastics Centre 109
- 110 Westcountry Squash And Fitness Centre
- 111 Woolwell Table Tennis Centre, Woolwell
- 112 Body Ace Gym And Fitness Club
- 113 Bodylines Gym And Sunbed Centre
- 114 Cannons Health Club (Plymouth)
- 115 **Club** Continental
- 116 **Club Motivation**
- Core Fitness 117
- 118 Curves For Women
- Elfordleigh Oasis Health Spa 119
- 120 **Energie Fitness For Women**
- 121 Fort Stamford Health & Fitness
- 122 Imara Health And Fitness

- 123 Imara Ladies Health & Fitness
- 124 Le Club Health & Fitness
- 125 Mccaulays Health Clubs126 Plymouth Health Studio
- 127 Saltash Leisure Centre
- 128 Stonehouse Community Gym
- 129 York House Health Club
- 130 Longcause Special School (please mark on)
- 131 Butt Park Playing Field, Honicknowle Lane
- 132 Central Park (for skate park)
- 133 Greatlands Crescent, North Prospect Road
- 134 Hill Side Special School
- 135 Parkside Community College (Closed)
- 136 Riverside Primary School, Foulston Avenue
- 137 Tamerton Vale Primary School
- 138 William Sutton Memorial Hall, St Budeaux
- 139 Brickfields Plymouth Albion
- 140 Bull Point MoD
- 141 Manadon Football Development Centre