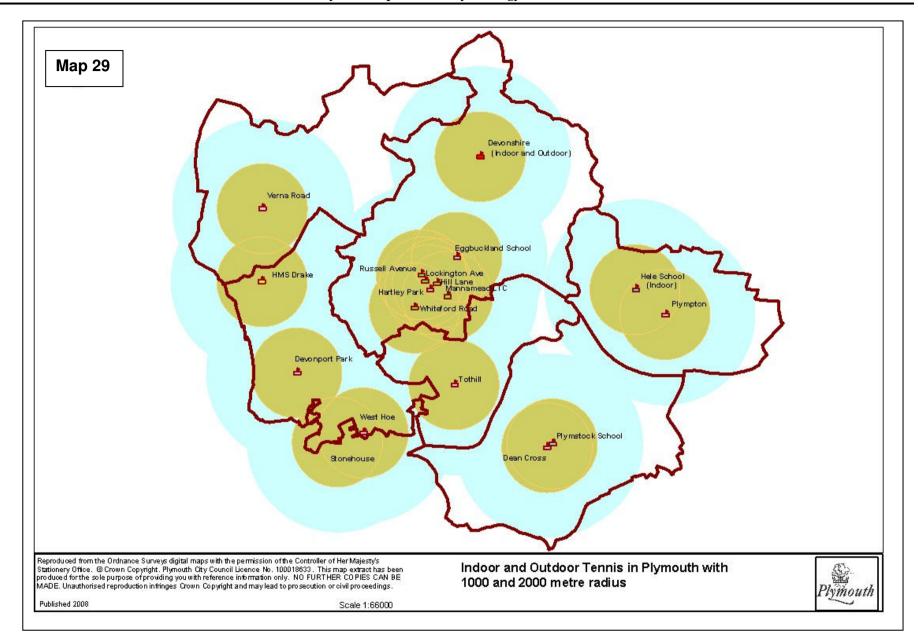

## Sports Facilities Index

- Brickfields Sports Centre 2 Coombe Dean School Sports Centre Derriford Health And Leisure Centre 3 4 Devonport High School For Boys 5 Devonshire Health & Racquet Club 6 Eggbuckland Community College Sports Centre 7 Estover Community College Sports Centre 8 Hele's School Sports Centre 9 HMS Drake 10 Lipson Community College Sports Centre 11 Marion Sport And Leisure 12 Mayflower Leisure Centre Notre Dame RC School Sports Centre 13 Plymouth Civil Service Club (Closed) 14 Plymouth College Ford Park 15 Plymouth College Preparatory School Millfields 16 Plymstock School Sports Centre 17 18 Ridgeway School Sports Centre Stoke Damerel Community College Sports Centre 19 20 Tamarside Community College Sports Complex 21 Universiity - Ernesettle (Closed) 22 University Of Plymouth Campus Sports Facilities 23 Whitleigh Campus Sports Centre 24 YMCA (Plymouth Kitto Centre) 25 City College Plymouth-Kings Road Centre 26 Devonport High School For Girls Drake Primary School Community Sports Hall 27 28 Plymouth High School For Girls 29 St Boniface School Sports Centre 30 The John Kitto Community College Sports 31 Central Park Bowling Greens 32 City Bus Bowling Group Green 33 Dean Cross Devonport Park 34 35 Harewood House 36 **Plymouth Hoe Bowling Green** 37 Plymstock Bowls Club, Furzehatt Road 38 Sir Francis Drake Bowls Club Tothill Park 39 40 Unity Park Bowling Pavilion 41 Victoria Park Bowling Pavilion 42 Carhullen LTC, Lockington Avenue 43 Hartley Park 44 Hill Lane LTC 45 Mannamead Tennis Club 46 Russell Avenue LTC 47 St.Budeaux Tennis Pavilion 48 Stonehouse Barracks 49 West Hoe Tennis Pavilion 50 Whiteford Road LTC 51 Central Park Leisure Pools 52 Mount Wise Swimming Pool 53 **Plymouth Pavilions** 54 Plympton Swimming Pool 55 Tinside Lido 56 Aquanauts Cattewater Pilot Gig Club 57 58 **Devon Schools Sailing Association** 59 Hooe Point Sailing Club (Civil Service)
- 60 Horizons (Children's Sailing Charity)
- 61 In Deep Diving

- 62 Liquid Boards
  - Mayflower Offshore Rowing Club 63
  - 64 Mayflower Sailing Club
  - 65 Mountbatten Sailing & Watersports Centre
  - 66 Plym Yacht Club
  - 67 Plymouth Amateur Rowing Club
  - 68 Plymouth Powerboat School
- 69 Plymouth Sailing School
- 70 Plymouth Sound Bsac
- 71 Plymouth Youth Sailing
- 72 Port Of Plymouth Canoe Association
- 73 **Reactive Watersports**
- 74 Royal Western Yacht Club
- 75 Tamar River Sailing Club
- Chaddlewood Farm Community Centre 76
- 77 Colebrook Community Association
- 78 Efford Youth & Community Centre
- 79 Ernesettle Community Centre
- 80 Ford Youth & Community Centre
- 81 Frederick Street Centre
- 82 Granby Island Community Centre
- 83 Harewood House Community Centre
- 84 Honicknowle Youth & Community Centre
- 85 Kings Tamerton Youth & Community Centre
- 86 Morley Youth & Community Centre
- 87 Mount Gould Youth & Community Centre
- 88 Mount Wise Neighbourhood Centre
- 89 **Onward Community Centre**
- 90 **Plymstock Community Centre**
- 91 Radford Community Centre
- 92 **Rees Youth Centre**
- 93 South Trelawney Community Centre
- 94 Southway Community Centre
- 95 Tamar View Community Centre
- 96 The William Sutton Memorial Hall
- **Tothill Community Centre** 97
- 98 Whitleigh Youth Centre
- gg Woodland Fort Community Centre
- 100 **Devonport Boxing Club**
- 101 Goals
- 102 Great Western Railway Social Club, Laira
- 103 John Nike Leisure Sports Ltd
- 104 Matchplay Snooker Club
- 105 Plymouth Golf Centre
- 106 **Plymouth Speedway**
- 107 St Jude's Table Tennis
- 108 Staddon Heights Golf Club
- Swallows Gymnastics Centre 109
- 110 Westcountry Squash And Fitness Centre
- 111 Woolwell Table Tennis Centre, Woolwell
- 112 Body Ace Gym And Fitness Club
- 113 Bodylines Gym And Sunbed Centre
- 114 Cannons Health Club (Plymouth)
- 115 **Club** Continental
- 116 **Club Motivation**
- Core Fitness 117
- 118 Curves For Women
- Elfordleigh Oasis Health Spa 119
- 120 **Energie Fitness For Women**
- 121 Fort Stamford Health & Fitness
- 122 Imara Health And Fitness

- 123 Imara Ladies Health & Fitness
- 124 Le Club Health & Fitness
- 125 Mccaulays Health Clubs126 Plymouth Health Studio
- 127 Saltash Leisure Centre
- 128 Stonehouse Community Gym
- 129 York House Health Club
- 130 Longcause Special School (please mark on)
- 131 Butt Park Playing Field, Honicknowle Lane
- 132 Central Park (for skate park)
- 133 Greatlands Crescent, North Prospect Road
- 134 Hill Side Special School
- 135 Parkside Community College (Closed)
- 136 Riverside Primary School, Foulston Avenue
- 137 Tamerton Vale Primary School
- 138 William Sutton Memorial Hall, St Budeaux
- 139 Brickfields Plymouth Albion
- 140 Bull Point MoD
- 141 Manadon Football Development Centre