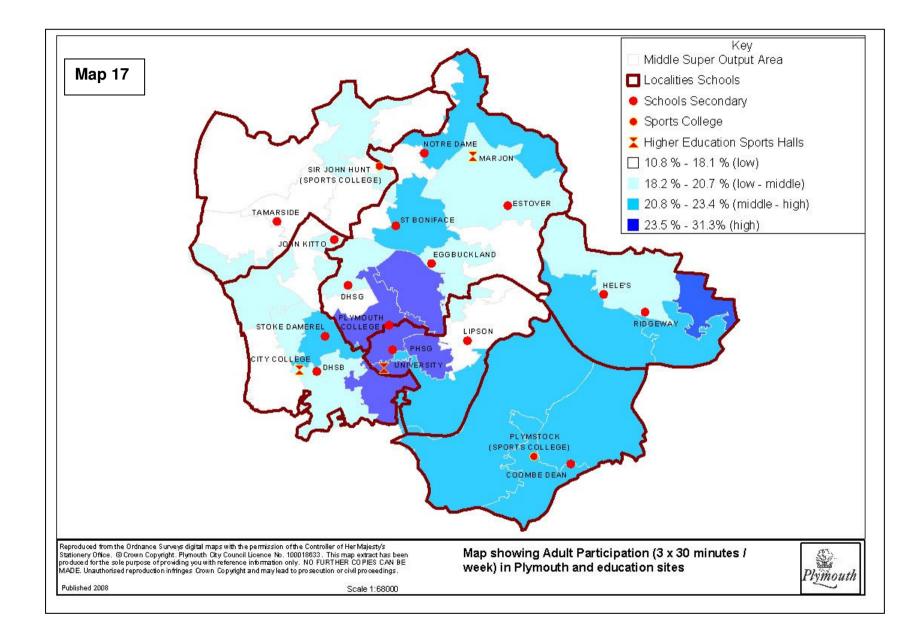

ess
- 122 Imara Health And Fitness

- 123 Imara Ladies Health & Fitness
- 124 Le Club Health & Fitness
- 125 Mccaulays Health Clubs126 Plymouth Health Studio
- 127 Saltash Leisure Centre
- 128 Stonehouse Community Gym
- 129 York House Health Club
- 130 Longcause Special School (please mark on)
- 131 Butt Park Playing Field, Honicknowle Lane
- 132 Central Park (for skate park)
- 133 Greatlands Crescent, North Prospect Road
- 134 Hill Side Special School
- 135 Parkside Community College (Closed)
- 136 Riverside Primary School, Foulston Avenue
- 137 Tamerton Vale Primary School
- 138 William Sutton Memorial Hall, St Budeaux
- 139 Brickfields Plymouth Albion
- 140 Bull Point MoD
- 141 Manadon Football Development Centre



















Plymouth Sports Facility Strategy/DRAFT





















Plymouth Sports Facility Strategy/DRAFT

Map 20 40 44 01 45 40 30/58 32 3 32 51 Key O.Sports Halls Swimming Pools 😑 .Full Size Muga .Tennis Courts Outdoor Bowls 3 🔘 .Specialist . Two or more of the above sports on site 1-22 55 Reproduced from the Ordnance Surveys digital maps with the permission of the Controller of Her Majesty's Stationery Office. © Crown Copyright, Plymouth City Council Licence No. 100018633. This map extract has been produced for the sole purpose of providing you with reference information on Div. NO FURTHER COPIES CAN BE MADE. Unauthorised reproduction infinges Crown Copyright and may lead to prosecution or civil proceedings. Locality Area: South East - Key Facilities with 500m and 1000m radii -Plymouth Published 2009