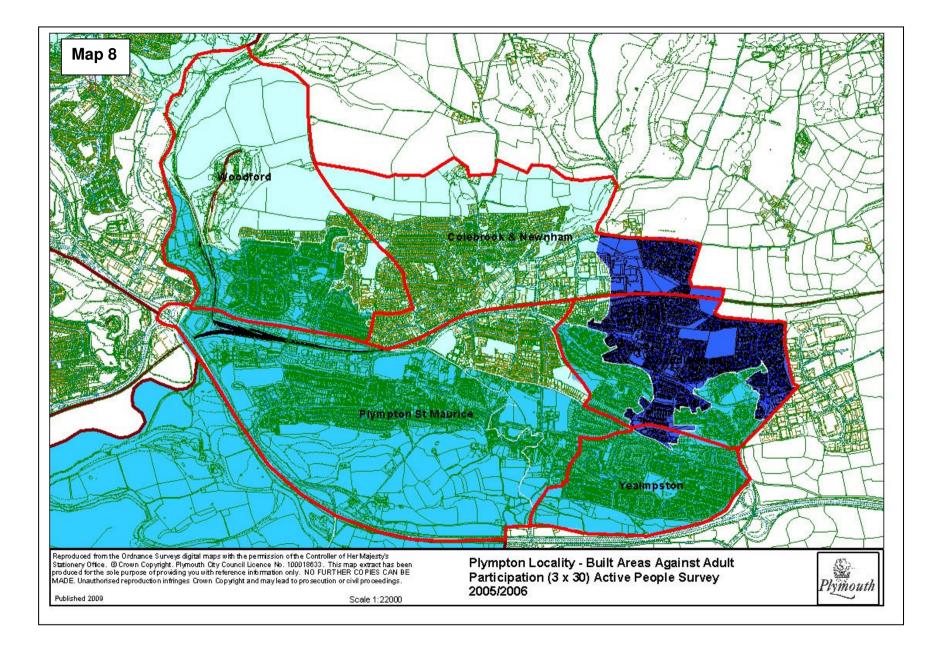

ergie Fitness For Women**
- 121 Fort Stamford Health & Fitness
- 122 Imara Health And Fitness

- 123 Imara Ladies Health & Fitness
- 124 Le Club Health & Fitness
- 125 Mccaulays Health Clubs126 Plymouth Health Studio
- 127 Saltash Leisure Centre
- 128 Stonehouse Community Gym
- 129 York House Health Club
- 130 Longcause Special School (please mark on)
- 131 Butt Park Playing Field, Honicknowle Lane
- 132 Central Park (for skate park)
- 133 Greatlands Crescent, North Prospect Road
- 134 Hill Side Special School
- 135 Parkside Community College (Closed)
- 136 Riverside Primary School, Foulston Avenue
- 137 Tamerton Vale Primary School
- 138 William Sutton Memorial Hall, St Budeaux
- 139 Brickfields Plymouth Albion
- 140 Bull Point MoD
- 141 Manadon Football Development Centre



















Plymouth Sports Facility Strategy/DRAFT





















Plymouth Sports Facility Strategy/DRAFT

Map 20 40 44 01 45 40 30/58 32 3 32 51 Key O.Sports Halls Swimming Pools 😑 .Full Size Muga .Tennis Courts Outdoor Bowls 3 🔘 .Specialist . Two or more of the above sports on site 1-22 55 Reproduced from the Ordnance Surveys digital maps with the permission of the Controller of Her Majesty's Stationery Office. © Crown Copyright, Plymouth City Council Licence No. 100018633. This map extract has been produced for the sole purpose of providing you with reference information on Div. NO FURTHER COPIES CAN BE MADE. Unauthorised reproduction infinges Crown Copyright and may lead to prosecution or civil proceedings. Locality Area: South East - Key Facilities with 500m and 1000m radii -Plymouth P